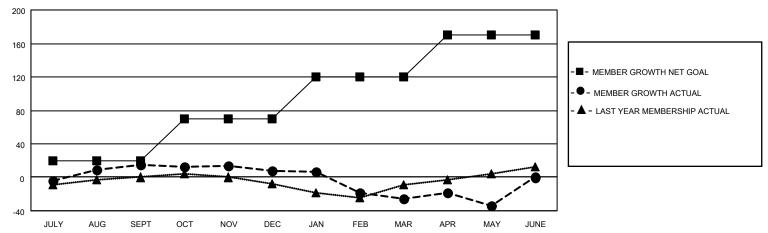

## MONTHLY MEMBERSHIP PROGRESS REPORT

LOCATION TEXAS District 2 T3 Results as of: 5/31/2022

| Clubs                 |               |           |               | Members               |                        |                         |                                                    |
|-----------------------|---------------|-----------|---------------|-----------------------|------------------------|-------------------------|----------------------------------------------------|
| RESULTS FOR 2021-2022 |               |           |               | RESULTS FOR 2021-2022 |                        |                         |                                                    |
| QUARTER               | NEW CLUB GOAL | NEW CLUBS | DROPPED CLUBS | QUARTER MEME          | BER GROWTH NET<br>GOAL | MEMBER GROWTH<br>ACTUAL | DROPPED<br>MEMBERS ACTUAL<br>(including transfers) |
| JULY/AUG/SEPT         | 0             | 0         | 0             | JULY/AUG/SEPT         | 20                     | 46                      | 27                                                 |
| OCT/NOV/DEC           | 1             | 0         | 0             | OCT/NOV/DEC           | 50                     | 27                      | 33                                                 |
| JAN/FEB/MAR           | 0             | 0         | 1             | JAN/FEB/MAR           | 50                     | 18                      | 52                                                 |
| APR/MAY/JUNE          | 0             | 0         | 0             | APR/MAY/JUNE          | 50                     | 32                      | 33                                                 |

## GOALS AND ACTUAL MEMBERS CUMULATIVE

| DROPPED CLUBS: 1  | 19 CLUBS OF 34 ADDED 1 OR<br>MORE NEW MEMBERS | GENDER DISTRIBUTION       |              |  |
|-------------------|-----------------------------------------------|---------------------------|--------------|--|
|                   | WORE NEW MEMBERS                              | MALE 353 (51.46%)         |              |  |
|                   |                                               | FEMALE                    | 333 (48.54%) |  |
| DROPPED MEMBERS   |                                               | NON BINARY                | 0 (0.00%)    |  |
|                   |                                               | PREFER NOT TO ANSWER      | 0 (0.00%)    |  |
| DECEASED 13       |                                               |                           |              |  |
| CLUB CANCELLED 12 | CLICK HERE FOR CUMULATIVE                     | TOTAL FAMILY UNIT MEMBERS | 80           |  |
| OTHER 120         | MEMBERSHIP DATA                               |                           |              |  |
| TOTAL 145         | _                                             | FAMILY MEMBERS PAYING HA  | LF DUES 41   |  |
|                   |                                               |                           |              |  |